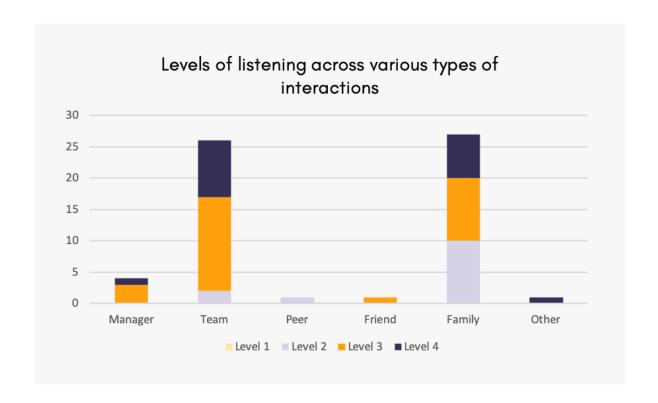

## **YOUR 5L LISTENING REPORT**

## YOUR LISTENING & HOW YOU FELT OTHERS LISTENED TO YOU

Your self scoring indicates that you were listening 78% of the time during your five days of self assessment

You felt others only listened to you 67% of the time during the same period



You recorded 60 recordings out of a possible 60. Based on the data you have provided your listening is higher between 10:00am and 2:00pm.

5L) success begins with listening









Based on the data you have provided your listening is generally between Level 3 and 4 in meetings. Well done. Your level of listening in conversations ranges between Level 2 and 4.

**Tip:** Practice identifying what distracts you in your conversations and work to reset yourself at the time by pausing to understand where your listening is at.

PAGE 2