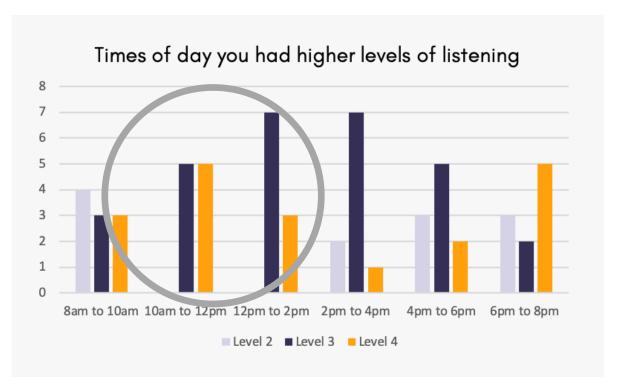

You recorded 60 recordings out of a possible 60. Based on the data you have provided your listening is higher between 10:00am and 2:00pm.

5L) success begins with listening

Based on the data you have provided your listening is generally between Level 3 and 4 in meetings. Well done. Your level of listening in conversations ranges between Level 2 and 4.