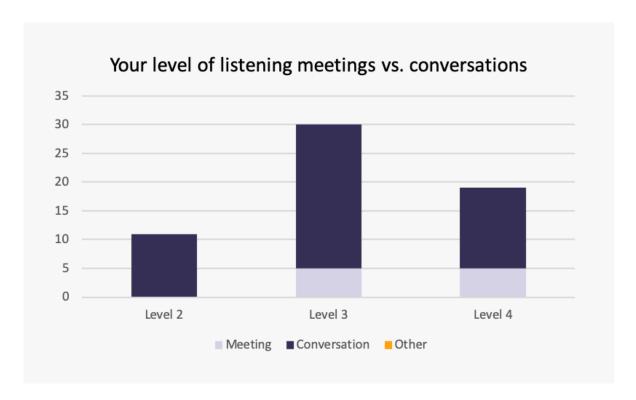

You recorded 60 recordings out of a possible 60. Based on the data you have provided your listening is higher between 10:00am and 2:00pm.

5L) success begins with listening

Based on the data you have provided your listening is generally between Level 3 and 4 in meetings. Well done. Your level of listening in conversations ranges between Level 2 and 4.